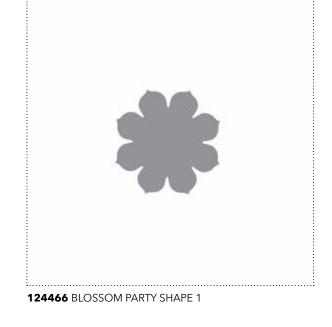

**124412** BEAUTIFUL BUTTERFLY SHAPES

**129015** ALPHABET SOUP PUNCHES

**124468** BLOSSOM PARTY SHAPE 3

124469 BLOSSOM PARTY SHAPE 4

123951 DECORATIVE LABEL PUNCH

DOTTED SCALLOP RIBBON PUNCH

FUN FLOWERS SHAPES

122131 TWO STEP BIRD PUNCH

| ltem#  | Download Name               | Contents | Coordinating Colors | Release Date | Designer Template                               |
|--------|-----------------------------|----------|---------------------|--------------|-------------------------------------------------|
| 124412 | BEAUTIFUL BUTTERFLY SHAPES  | 2-piece  |                     | 2/15/11      | 6-1/2" x 8-1/2" journal front and<br>back cover |
| 129015 | ALPHABET SOUP PUNCHES       | 65-piece |                     | 12/20/11     |                                                 |
| 124466 | BLOSSOM PARTY SHAPE 1       | 1-piece  |                     | 3/22/11      |                                                 |
| 124467 | BLOSSOM PARTY SHAPE 2       | 1-piece  |                     | 3/22/11      |                                                 |
| 124468 | BLOSSOM PARTY SHAPE 3       | 1-piece  |                     | 3/22/11      |                                                 |
| 124469 | BLOSSOM PARTY SHAPE 4       | 1-piece  |                     | 3/22/11      |                                                 |
| 123951 | DECORATIVE LABEL PUNCH      | 1-piece  |                     | 11/2/10      |                                                 |
| 122151 | DOTTED SCALLOP RIBBON PUNCH | 1 piece  |                     | 7/13/10      |                                                 |
| 122132 | FANCY FLOWER PUNCH          | 1-piece  |                     | 4/6/10       |                                                 |
| 125785 | FLAG PUNCH                  | 1-piece  |                     | 4/5/11       |                                                 |
| 124453 | FUN FLOWERS SHAPES          | 4-piece  |                     | 3/1/11       | 6-1/4" x 8-1/4" journal front and<br>back cover |
| 127164 | HALF CIRCLE PUNCH           | 1-piece  |                     | 6/21/11      |                                                 |
| 129337 | HEARTS COLLECTION PUNCH     | 2-piece  |                     | 1/3/12       | 3-1/2" x 5" greeting card                       |
| 130924 | HEXAGON PUNCH               | 1 punch  |                     | 4/10/12      |                                                 |
| 129014 | HUGS & KISSES PUNCH         | 2-piece  |                     | 12/20/11     |                                                 |
| 129336 | LABELS COLLECTION PUNCH     | 2-piece  |                     | 1/17/12      |                                                 |
| 124439 | LOTS OF TAGS SHAPE 1        | 1-piece  |                     | 2/8/11       |                                                 |
| 124440 | LOTS OF TAGS SHAPE 2        | 1-piece  |                     | 2/8/11       |                                                 |
| 124441 | LOTS OF TAGS SHAPE 3        | 1-piece  |                     | 2/8/11       |                                                 |
| 124442 | LOTS OF TAGS SHAPE 4        | 1-piece  |                     | 2/8/11       |                                                 |
| 123952 | MEDIUM OVAL PUNCH           | 1-piece  |                     | 11/2/10      |                                                 |
| 122154 | ORNAMENT PUNCH              | 1-piece  |                     | 7/13/10      | 4-1/4" x 5-1/2" greeting card                   |
| 127353 | PERFECT PENNANTS SHAPE      | 2-piece  |                     | 7/12/11      |                                                 |
| 127352 | PETITE PENNANTS PUNCH       | 2-piece  |                     | 7/12/11      | 5-1/2" x 4-1/4" greeting card                   |
| 118853 | PUNCH SHAPES                | 26-piece |                     | 10/1/09      |                                                 |
| 122146 | ROUND TAB PUNCH             | 2-piece  |                     | 6/8/10       |                                                 |
| 128882 | SNOWFLAKE TRIMMINGS PUNCH   | 2-piece  |                     | 11/1/11      | 5" x 7" greeting card                           |
| 123996 | TASTEFUL TRIM SHAPE 1       | 1-piece  |                     | 12/28/10     |                                                 |
| 123997 | TASTEFUL TRIM SHAPE 2       | 1-piece  |                     | 12/28/10     |                                                 |
| 123998 | TASTEFUL TRIM SHAPE 3       | 1-piece  |                     | 12/28/10     |                                                 |