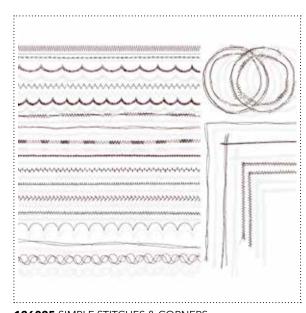

**127269** NEUTRALS PAPER BUTTONS

**127177** REGALS PAPER BUTTONS

**126023** SUBTLES PAPER BUTTONS

**126025** SIMPLE STITCHES & CORNERS

**129603** TAFFETA TRIMMINGS

| ltem#  | Download Name                    | Contents           | Coordinating Colors                                                                                                                                                                                                                                                                                                                                                                                                                                                                                                                                                                                                                                                             | Release Date | Designer Template             |
|--------|----------------------------------|--------------------|---------------------------------------------------------------------------------------------------------------------------------------------------------------------------------------------------------------------------------------------------------------------------------------------------------------------------------------------------------------------------------------------------------------------------------------------------------------------------------------------------------------------------------------------------------------------------------------------------------------------------------------------------------------------------------|--------------|-------------------------------|
| 127178 | 2010-2012 IN COLOR PAPER BUTTONS | 10-piece           | Blushing Bride, Concord Crush, Peach<br>Parfait, Pear Pizzazz, Poppy Parade                                                                                                                                                                                                                                                                                                                                                                                                                                                                                                                                                                                                     | 6/14/11      |                               |
| 122164 | ANTIQUE BRADS PACK               | 5-piece            |                                                                                                                                                                                                                                                                                                                                                                                                                                                                                                                                                                                                                                                                                 | 8/31/10      |                               |
| 127165 | BAKER'S TWINE ADD-ON PACK        | 18-piece           | Baja Breeze, Basic Gray, Crumb Cake,<br>Daffodil Delight, More Mustard, Old Olive,<br>Pear Pizzazz, Pumpkin Pie, Rich Razzleberry,<br>Whisper White                                                                                                                                                                                                                                                                                                                                                                                                                                                                                                                             | 6/14/11      |                               |
| 124330 | BASIC PEARLS AND RHINESTONES     | 6-piece            |                                                                                                                                                                                                                                                                                                                                                                                                                                                                                                                                                                                                                                                                                 | 11/23/10     |                               |
| 126166 | BRIGHTS PAPER BUTTONS 10-piec    |                    | Daffodil Delight, Melon Mambo, Old Olive,<br>Pacific Point, Pumpkin Pie, Real Red, Regal<br>Rose, Rich Razzleberry, Tangerine Tango,<br>Tempting Turquoise                                                                                                                                                                                                                                                                                                                                                                                                                                                                                                                      | 6/14/11      |                               |
| 128874 | NEUTRAL DELIGHTFUL DIGITAL TAPE  | 25-piece           | Basic Gray, Crumb Cake, Very Vanilla,<br>Whisper White                                                                                                                                                                                                                                                                                                                                                                                                                                                                                                                                                                                                                          | 11/8/11      | 1-page 8" x 8"                |
| 127269 | 9 NEUTRALS PAPER BUTTONS 10-pic  |                    | Basic Black, Basic Gray, Chocolate Chip,<br>Crumb Cake, Early Espresso, River Rock,<br>Sahara Sand, Soft Suede, Very Vanilla,<br>Whisper White                                                                                                                                                                                                                                                                                                                                                                                                                                                                                                                                  | 6/14/11      |                               |
| 127177 | REGALS PAPER BUTTONS             | 10-piece           | Always Artichoke, Bravo Burgundy, Cajun<br>Craze, Cherry Cobbler, Elegant Eggplant,<br>Garden Green, More Mustard, Night of<br>Navy, Not Quite Navy, Riding Hood Red                                                                                                                                                                                                                                                                                                                                                                                                                                                                                                            | 6/14/11      |                               |
| 126025 | SIMPLE STITCHES & CORNERS        | 46-piece           | Chocolate Chip, Whisper White                                                                                                                                                                                                                                                                                                                                                                                                                                                                                                                                                                                                                                                   | 5/17/11      | 5-1/2" x 4-1/4" greeting card |
| 118865 | STAPLE & STITCHING               | 9-piece            | Basic Black, Chocolate Chip, Very Vanilla,<br>Whisper White                                                                                                                                                                                                                                                                                                                                                                                                                                                                                                                                                                                                                     | 10/1/09      |                               |
| 126023 | SUBTLES PAPER BUTTONS            | 10-piece           | Baja Breeze, Bashful Blue, Certainly Celery,<br>Marina Mist, Perfect Plum, Pink Pirouette,<br>Pretty in Pink, Rose Red, So Saffron, Wild<br>Wasabi                                                                                                                                                                                                                                                                                                                                                                                                                                                                                                                              | 6/14/11      |                               |
| 129603 | TAFFETA TRIMMINGS                | 188 embellishments | Always Artichoke, Baja Breeze, Bashful Blue, Basic Black, Basic Gray, Bermuda Bay, Blushing Bride, Cajun Craze, Calypso Coral, Certainly Celery, Concord Crush, Crumb Cake, Crushed Curry, Daffodil Delight, Early Espresso, Garden Green, Island Indigo, Kiwi Kiss, Lucky Limeade, Marina Mist, Melon Mambo, More Mustard, Night of Navy, Not Quite Navy, Old Olive, Peach Parfait, Pacific Point, Pear Pizzazz, Pink Pirouette, Poppy Parade, Pale Plum, Pool Party, Pretty in Pink, Pumpkin Pie, Real Red, Regal Rose, Rich Razzleberry, Riding Hood Red, Rose Red, Sage Shadow, So Saffron, Soft Suede, Tangerine Tango, Very Vanilla, Whisper White, Wild Wasabi, Wisteria | 3/20/12      |                               |