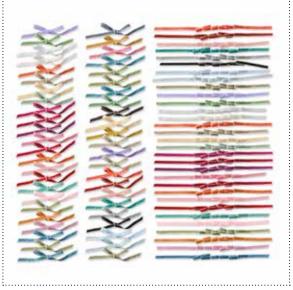

**127269** NEUTRALS PAPER BUTTONS

**127177** REGALS PAPER BUTTONS

**126023** SUBTLES PAPER BUTTONS

**126025** SIMPLE STITCHES & CORNERS

**129603** TAFFETA TRIMMINGS

| ltem#  | Download Name                    | Contents           | Coordinating Colors                                                                                                                                                                                                                                                                                                                                                                                                                                                                                                                                                                                                                                                             | Release Date | Designer Template             |
|--------|----------------------------------|--------------------|---------------------------------------------------------------------------------------------------------------------------------------------------------------------------------------------------------------------------------------------------------------------------------------------------------------------------------------------------------------------------------------------------------------------------------------------------------------------------------------------------------------------------------------------------------------------------------------------------------------------------------------------------------------------------------|--------------|-------------------------------|
| 127178 | 2010-2012 IN COLOR PAPER BUTTONS | 10-piece           | Blushing Bride, Concord Crush, Peach<br>Parfait, Pear Pizzazz, Poppy Parade                                                                                                                                                                                                                                                                                                                                                                                                                                                                                                                                                                                                     | 6/14/11      |                               |
| 122164 | ANTIQUE BRADS PACK               | 5-piece            |                                                                                                                                                                                                                                                                                                                                                                                                                                                                                                                                                                                                                                                                                 | 8/31/10      |                               |
| 127165 | BAKER'S TWINE ADD-ON PACK        | 18-piece           | Baja Breeze, Basic Gray, Crumb Cake,<br>Daffodil Delight, More Mustard, Old Olive,<br>Pear Pizzazz, Pumpkin Pie, Rich Razzleberry,<br>Whisper White                                                                                                                                                                                                                                                                                                                                                                                                                                                                                                                             | 6/14/11      |                               |
| 124330 | BASIC PEARLS AND RHINESTONES     | 6-piece            |                                                                                                                                                                                                                                                                                                                                                                                                                                                                                                                                                                                                                                                                                 | 11/23/10     |                               |
| 126166 | BRIGHTS PAPER BUTTONS 10-piec    |                    | Daffodil Delight, Melon Mambo, Old Olive,<br>Pacific Point, Pumpkin Pie, Real Red, Regal<br>Rose, Rich Razzleberry, Tangerine Tango,<br>Tempting Turquoise                                                                                                                                                                                                                                                                                                                                                                                                                                                                                                                      | 6/14/11      |                               |
| 128874 | NEUTRAL DELIGHTFUL DIGITAL TAPE  | 25-piece           | Basic Gray, Crumb Cake, Very Vanilla,<br>Whisper White                                                                                                                                                                                                                                                                                                                                                                                                                                                                                                                                                                                                                          | 11/8/11      | 1-page 8" x 8"                |
| 127269 | 9 NEUTRALS PAPER BUTTONS 10-pic  |                    | Basic Black, Basic Gray, Chocolate Chip,<br>Crumb Cake, Early Espresso, River Rock,<br>Sahara Sand, Soft Suede, Very Vanilla,<br>Whisper White                                                                                                                                                                                                                                                                                                                                                                                                                                                                                                                                  | 6/14/11      |                               |
| 127177 | REGALS PAPER BUTTONS             | 10-piece           | Always Artichoke, Bravo Burgundy, Cajun<br>Craze, Cherry Cobbler, Elegant Eggplant,<br>Garden Green, More Mustard, Night of<br>Navy, Not Quite Navy, Riding Hood Red                                                                                                                                                                                                                                                                                                                                                                                                                                                                                                            | 6/14/11      |                               |
| 126025 | SIMPLE STITCHES & CORNERS        | 46-piece           | Chocolate Chip, Whisper White                                                                                                                                                                                                                                                                                                                                                                                                                                                                                                                                                                                                                                                   | 5/17/11      | 5-1/2" x 4-1/4" greeting card |
| 118865 | STAPLE & STITCHING               | 9-piece            | Basic Black, Chocolate Chip, Very Vanilla,<br>Whisper White                                                                                                                                                                                                                                                                                                                                                                                                                                                                                                                                                                                                                     | 10/1/09      |                               |
| 126023 | SUBTLES PAPER BUTTONS            | 10-piece           | Baja Breeze, Bashful Blue, Certainly Celery,<br>Marina Mist, Perfect Plum, Pink Pirouette,<br>Pretty in Pink, Rose Red, So Saffron, Wild<br>Wasabi                                                                                                                                                                                                                                                                                                                                                                                                                                                                                                                              | 6/14/11      |                               |
| 129603 | TAFFETA TRIMMINGS                | 188 embellishments | Always Artichoke, Baja Breeze, Bashful Blue, Basic Black, Basic Gray, Bermuda Bay, Blushing Bride, Cajun Craze, Calypso Coral, Certainly Celery, Concord Crush, Crumb Cake, Crushed Curry, Daffodil Delight, Early Espresso, Garden Green, Island Indigo, Kiwi Kiss, Lucky Limeade, Marina Mist, Melon Mambo, More Mustard, Night of Navy, Not Quite Navy, Old Olive, Peach Parfait, Pacific Point, Pear Pizzazz, Pink Pirouette, Poppy Parade, Pale Plum, Pool Party, Pretty in Pink, Pumpkin Pie, Real Red, Regal Rose, Rich Razzleberry, Riding Hood Red, Rose Red, Sage Shadow, So Saffron, Soft Suede, Tangerine Tango, Very Vanilla, Whisper White, Wild Wasabi, Wisteria | 3/20/12      |                               |