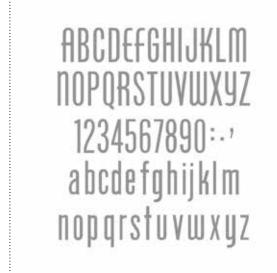

| ltem # | Download Name                                     | Contents | Coordinating Colors | Release Date | Designer Template |
|--------|---------------------------------------------------|----------|---------------------|--------------|-------------------|
| 127168 | TIMELESS TYPE JUNIOR LETTERS & NUM-<br>BERS PUNCH | 65-piece |                     | 6/28/11      |                   |
| 124414 | TOP NOTE SHAPE                                    | 1-piece  |                     | 2/1/11       |                   |
| 122131 | TWO STEP BIRD PUNCH                               | 3-piece  |                     | 4/6/10       |                   |
|        | WORD WINDOW PUNCH                                 | 1-piece  |                     | 9/14/10      |                   |